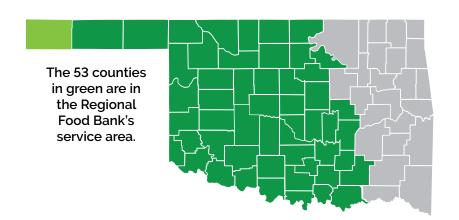

# In Cimarron County

\*350 people live with hunger.



**County Population** 

2,272

**County Meal Cost Average** 

\*\$3.66

### **FOOD DISTRIBUTION IN CIMARRON COUNTY**

131,144

109,287

**Pounds Distributed** 

**Equivalent Meals Distributed** 

#### **FOOD INSECURITY RATES**

\*County

\*\*Oklahoma

\*\*United States

15.5%

**16.7%** 

13.5%

\*Feeding America's "Map the Meal Gap 2024" and represents 2022 data.

Additional information is from the Regional Food Bank and its network of community-based partners from July 1, 2023 through June 30, 2024. Questions? Contact us at info@rfbo.org



<sup>\*\*</sup>USDA's "Food Security Status of U.S, Households 2023"

## **FOOD FOR KIDS**

## **Summer Feeding**

1 partner:

Soutar Memorial Library

## **FOOD FOR COMMUNITIES**

### **Food Pantries**

1 partner:

**Cimarron County Food Pantry**