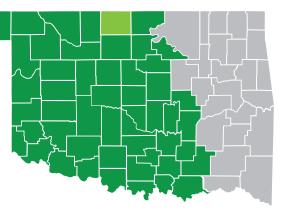

# In Grant County \*500 people live with hunger.

The 53 counties in green are in the Regional Food Bank's service area.

**County Population** 

4,166

**County Meal Cost Average** 

\*\$3.60