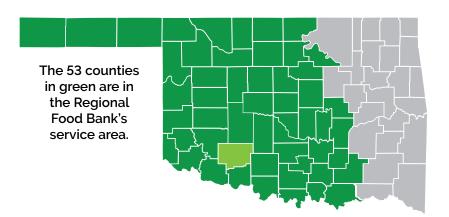

# In Comanche County \*17,170 people live with hunger.



**County Population** 

121,502

County Meal Cost Average

\*\$3.54

### **FOOD DISTRIBUTION IN COMANCHE COUNTY**

1,318,322

1,098,602

**Pounds Distributed** 

**Equivalent Meals Distributed** 

#### **FOOD INSECURITY RATES**

\*County

\*\*Oklahoma

\*\*United States

14.1%

14.1%

**12.8%** 

\*Feeding America's "Map the Meal Gap 2023" and represents 2021 data.

\*\*USDA's "Food Security Status of U.S, Households 2022"

Additional information is from the Regional Food Bank and its network of community-based partners from July 1, 2022 through June 30, 2023. Questions? Contact us at info@rfbo.org



#### **FOOD FOR KIDS**

#### **Backpack**

31,323 served at 23 sites

Almor West Elementary School Cache 5th and 6th Grade Center Cache Intermediate School Cahe Primary School Carriage Hill