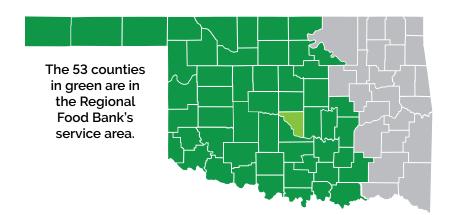

## In Cleveland County

\*31,450 people live with hunger.

**County Population** 

**292,110** 

County Meal Cost Average

\*\$3.72