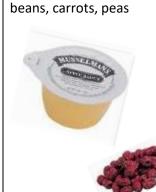

Fruits – 1 Fruit
Applesauce, peaches, mixed
fruit, dried cranberries

Vegetables – 1 Vegetable Vegetable juice, green Peanut Butter & Jelly Sandwich – 1
PB&J Sandwich
\*must be paired with cheese stick

Milk – 1 carton