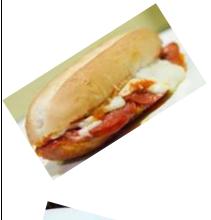

You will receive a combination of these items when available. These create a balanced meal or sack lunch for your kids!

Packaged Meal Tray – 1 Meal Chicken nuggets, beef taco, corndog Meat & Cheese Sandwich – 1 Thaw-and-Serve Sandwich Ham and cheese, turkey and cheese, pizza sub