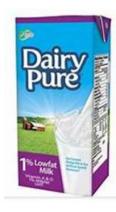

Fruits – 1 Fruit
Applesauce, peaches, mixed
fruit, dried cranberries

Vegetables – 1 Vegetable Vegetable juice, green Peanut Butter & Jelly Sandwich – 1
PB&J Sandwich
\*must be paired with cheese stick

Milk – 1 carton