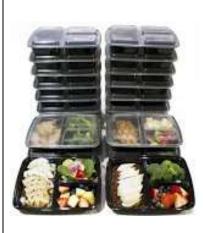

You will receive a combination of these items when available. These create a balanced meal or sack lunch for your kids!

Packaged Meal Tray – 1 Meal Chicken nuggets, beef taco, corndog Meat & Cheese Sandwich – 1 Thaw-and-Serve Sandwich Ham and cheese, turkey and cheese, pizza sub