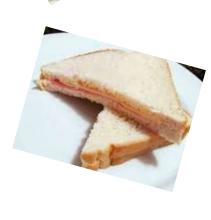

## LUNCH / DINNER requirements are: 1 Packaged Meal Tray [\*\*+ 1 fruit] + 1 Milk **OR**1 Meat & Cheese Sandwich + 1 Milk + 1 Fruit + 1 Vegetable **OR** 1 Peanut Butter & Jelly Sandwich + Cheese Stick + 1 Milk + 1 Fruit + 1 Vegetable

Fruits – 1 Fruit
Applesauce, peaches, mixed
fruit, dried cranberries

Vegetables – 1 Vegetable Vegetable juice, green Peanut Butter & Jelly Sandwich – 1
PB&J Sandwich
\*must be paired with cheese stick

Milk – 1 carton