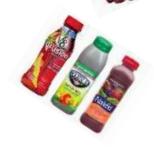

Fruits – 1 Fruit
Applesauce, peaches, mixed
fruit, dried cranberries

Vegetables – 1 Vegetable Vegetable juice, green Peanut Butter & Jelly Sandwich – 1
PB&J Sandwich
\*must be paired with cheese stick

Milk – 1 carton