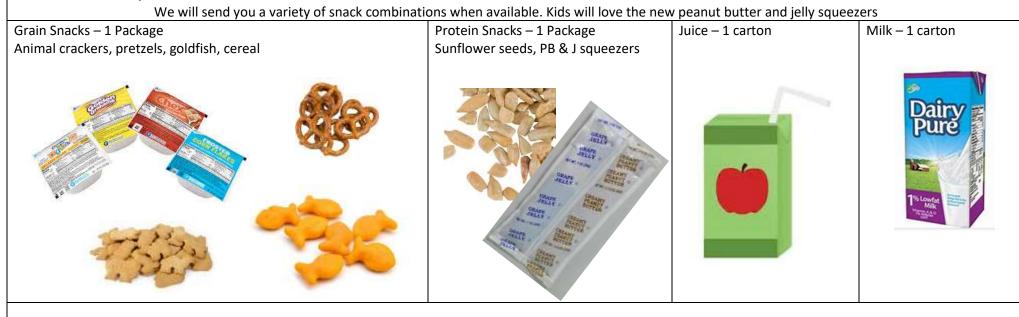

You will receive a combination of these items when available. These create a balanced meal or sack lunch for your kids!

Packaged Meal Tray – 1 Meal Chicken nuggets, beef taco, corndog Meat & Cheese Sandwich – 1 Thaw-and-Serve Sandwich Ham and cheese, turkey and cheese, pizza sub